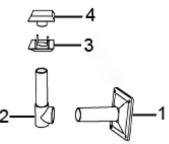

## Solar Powered LED Garden Lamp Wall Mounting

Model No: GL61

| Item | Part No. | Description         |
|------|----------|---------------------|
| 1    | GL61.01  | Base                |
| 2    | GL63.25  | Angle Tube          |
| 3    | GL60.02  | Lower Connection    |
| 4    | GL60.03  | Upper Connection    |
| 5    | GL60.04  | Lampshade           |
| 6    | GL60.05  | Transparent Panel   |
| 7    | GL60.06  | Bulb                |
| 8    | GL60.07  | Bulb Socket         |
| 9    | GL60.08  | Reflective Sheeting |
| 10   | GL60.09  | Switch              |

| Item | Part No.    | Description                              |
|------|-------------|------------------------------------------|
| 11   | GL60.10     | Battery Box                              |
| 12   | GL60.11     | Battery, Rechargeable AAA                |
| 13   | GL60.12     | Electric Wire                            |
| 14   | GL60.13     | Lampshade Cover                          |
| 15   | GL60.14     | Solar Panel                              |
| 16   | GL60.15     | Lampshade Bottom Panel                   |
| 17   | CRM15.V5-20 | Rd Head S/T Screw M3 X 12                |
| 18   | GL60.17     | Connector                                |
| 19   | MSP36.S     | Machine Screw Pan Head Phillips M3 X 6mm |
| 20   | GL60.19     | Reflective Sheeting                      |