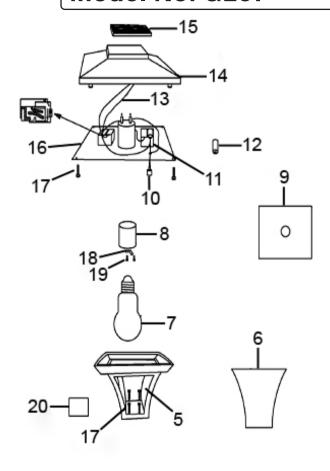

## Solar Powered LED Garden Lamp Wall Mounting

Model No: GL61

| Item | Part No. | Description         |
|------|----------|---------------------|
| 1    | GL61.01  | Base                |
| 2    | GL63.25  | Angle Tube          |
| 3    | GL60.02  | Lower Connection    |
| 4    | GL60.03  | Upper Connection    |
| 5    | GL60.04  | Lampshade           |
| 6    | GL60.05  | Transparent Panel   |
| 7    | GL60.06  | Bulb                |
| 8    | GL60.07  | Bulb Socket         |
| 9    | GL60.08  | Reflective Sheeting |
| 10   | GL60.09  | Switch              |

| Item | Part No.    | Description                              |
|------|-------------|------------------------------------------|
| 11   | GL60.10     | Battery Box                              |
| 12   | GL60.11     | Battery, Rechargeable AAA                |
| 13   | GL60.12     | Electric Wire                            |
| 14   | GL60.13     | Lampshade Cover                          |
| 15   | GL60.14     | Solar Panel                              |
| 16   | GL60.15     | Lampshade Bottom Panel                   |
| 17   | CRM15.V5-20 | Rd Head S/T Screw M3 X 12                |
| 18   | GL60.17     | Connector                                |
| 19   | MSP36.S     | Machine Screw Pan Head Phillips M3 X 6mm |
| 20   | GL60.19     | Reflective Sheeting                      |